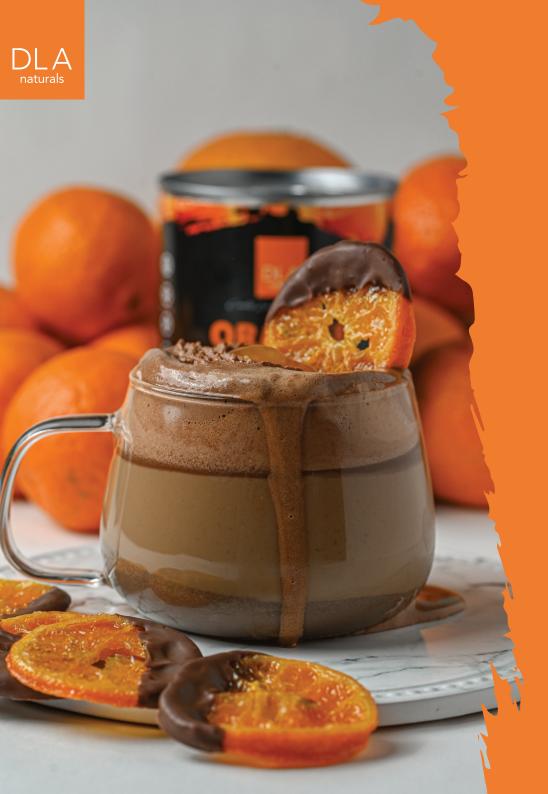

## HOT ORANGE MOCHA

## INGREDIENTS

20gDLA Chocolate Topping2 tbspDLA OrangeFilling & Topping1 tbspinstant coffee50gboiling water200gmilkchocolate whipped cream

## METHOD:

1. Put milk in a pot and heat it up. Dissolve instant coffee in boiling water and add it in the pot. 2. Put DLA Chocolate Topping Sauce and DLA Orange Filling & Topping in the bottom of a mug and pour the milk coffee from step 1.

3. Stir with a spoon and add chocolate whipped cream on top. Finish by adding a small amount of DLA Orange Filling & Topping and decorate as you like.

Enjoy!